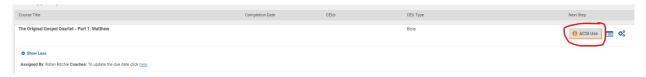

7. You will see that the course has been assigned by you as the Coach.

8. You can assign a due date and add comments for the teacher by clicking on the tab to the far right of the assignment.