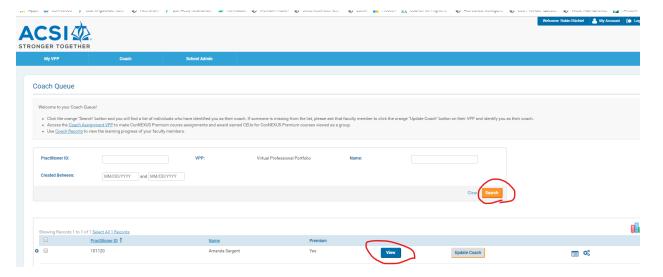

2. Coach – go to your "Coach" tab and click on the orange "Search" tab. This will give you a list of everyone who has chosen you to be their Coach. Click on the blue "View" tab to be taken to their VPP so you can assign courses.