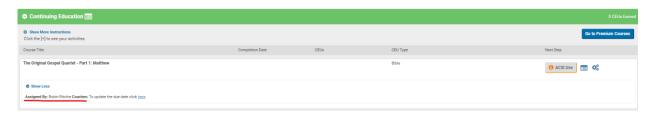

7. You will see that the course has been assigned by you as the Coach.

8. You can assign a due date and add comments for the teacher by clicking on the tab to the far right of the assignment.

#### A NOTE TO THE TEACHER:

The teacher can now go to their VPP and view this assignment. The teacher must choose "YES" to the **Terms of the Video License** before viewing.

Upon completion of the viewing, the Complete Evaluation must be done. Provide a brief statement about the viewing. When you completed this, the CEUs will be uploaded into your VPP.