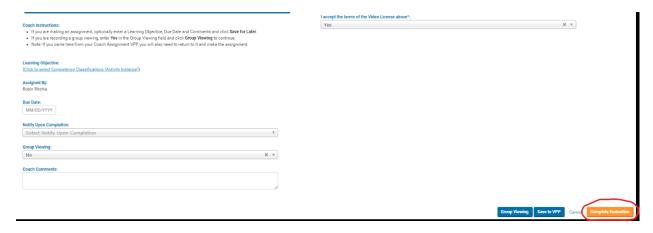

#### A NOTE TO THE TEACHER:

The teacher can now go to their VPP and view this assignment. The teacher must choose "YES" to the **Terms of the Video License** before viewing.

Upon completion of the viewing, the Complete Evaluation must be done. Provide a brief statement about the viewing. When you completed this, the CEUs will be uploaded into your VPP.