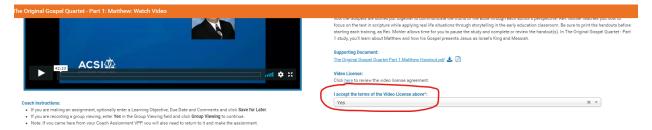

#### A NOTE TO THE TEACHER:

The teacher can now go to their VPP and view this assignment. The teacher must choose "YES" to the **Terms of the Video License** before viewing.

Upon completion of the viewing, the Complete Evaluation must be done. Provide a brief statement about the viewing. When you completed this, the CEUs will be uploaded into your VPP.