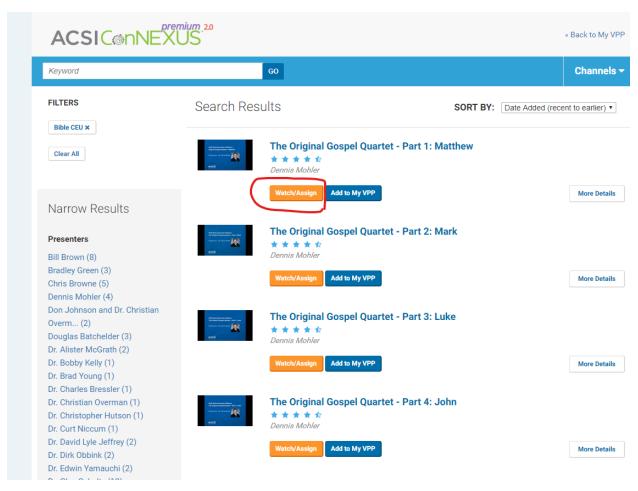

5. Choose the course/video you would like to assign by clicking on the orange "Watch/Assign" tab. This puts the viewing into their VPP. At this point they can view the video.

6. If you wish to return to the teacher's VPP to verify the viewing is there, click on "Back to My VPP"