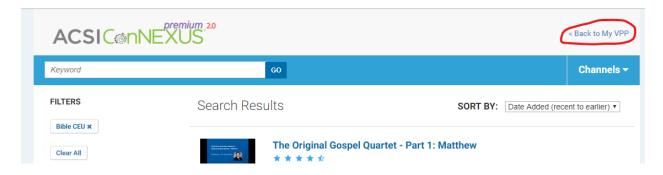

3. Click on the blue "Find Your Premium Courses Now"

Click here to access Certification Review.

Find Your Premium Courses Now 🕣

4. You are now in ConNEXUS Premium (CNP). You will see a list of "Channels". These channels categorize the videos by subject/content. If you are looking for courses that will provide Bible CEUs, choose the "Bible CEU" channel.

5. Choose the course/video you would like to assign by clicking on the orange "Watch/Assign" tab. This puts the viewing into their VPP. At this point they can view the video.

6. If you wish to return to the teacher's VPP to verify the viewing is there, click on "Back to My VPP"