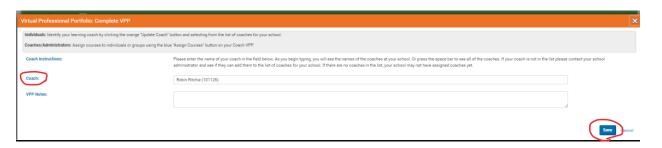

#### COACH: MAKE SURE YOU HAVE CHECKED "YES" IN THE VPP COACH BOX

1. The teacher must assign you as their Coach. The teacher must go to their VPP, scroll down to the bottom of the page and select "Update Coach". The teacher will type your name (or whoever their Coach should be) in the Coach space and then save.