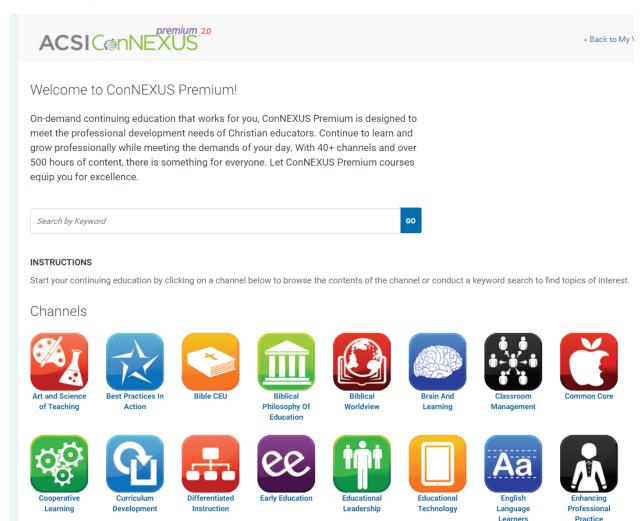

3. Click on the blue "Find Your Premium Courses Now"

Click here to access Certification Review.

Find Your Premium Courses Now 🕣

4. You are now in ConNEXUS Premium (CNP). You will see a list of "Channels". These channels categorize the videos by subject/content. If you are looking for courses that will provide Bible CEUs, choose the "Bible CEU" channel.